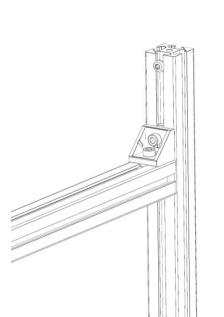

#### **Included parts**

**Root Stoppers** 

Pipe Clamps (Ø 110 mm)

GROW PIPES

Mount the vertical aluminum profiles on the wall. Use screws and wall plugs suitable for the specific wall (not included).

Mount the horizontal aluminum profiles and the feed pipe profiles