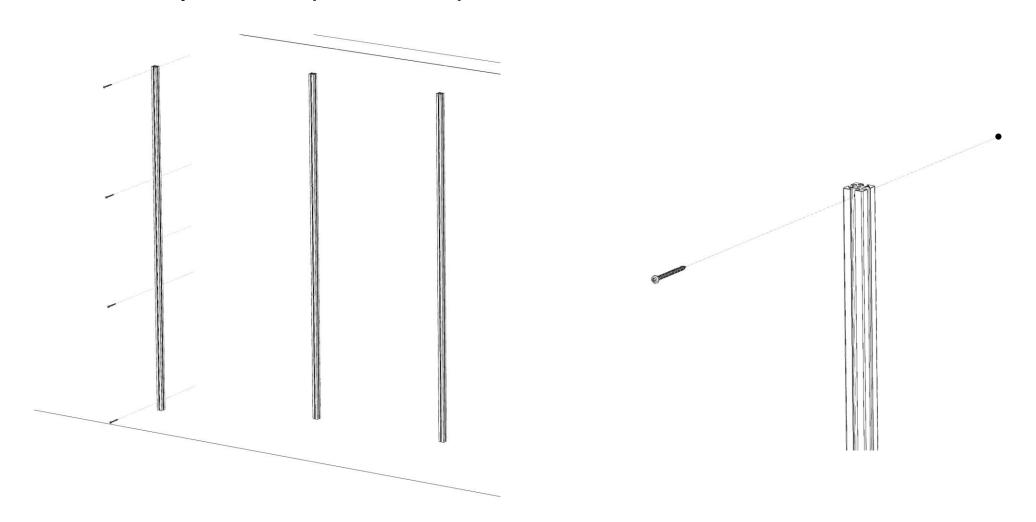

#### **Included parts**

**Root Stoppers** 

Pipe Clamps (Ø 110 mm)

GROW PIPES

Mount the vertical aluminum profiles on the wall. Use screws and wall plugs suitable for the specific wall (not included).

Mount the horizontal aluminum profiles and the feed pipe profiles