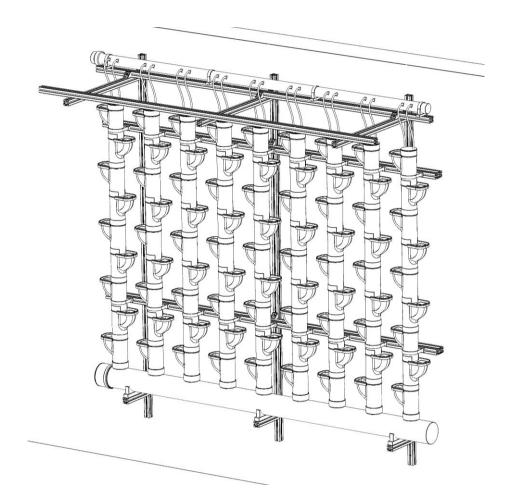

#### assembly guide

Welcome to the assembly manual for the GROW WALL SYSTEM, an adaptable and modular solution crafted to effortlessly when you would like to make use of the walls. This system fit into any indoor or outdoor environment. The pipes are assembled to a light aluminum frame structure that is then mounted to the wall.

#### **Included parts**

**Root Stoppers** 

Pipe Clamps (Ø 110 mm)

GROW PIPES

Mount the vertical aluminum profiles on the wall. Use screws and wall plugs suitable for the specific wall (not included).

Mount the horizontal aluminum profiles and the feed pipe profiles