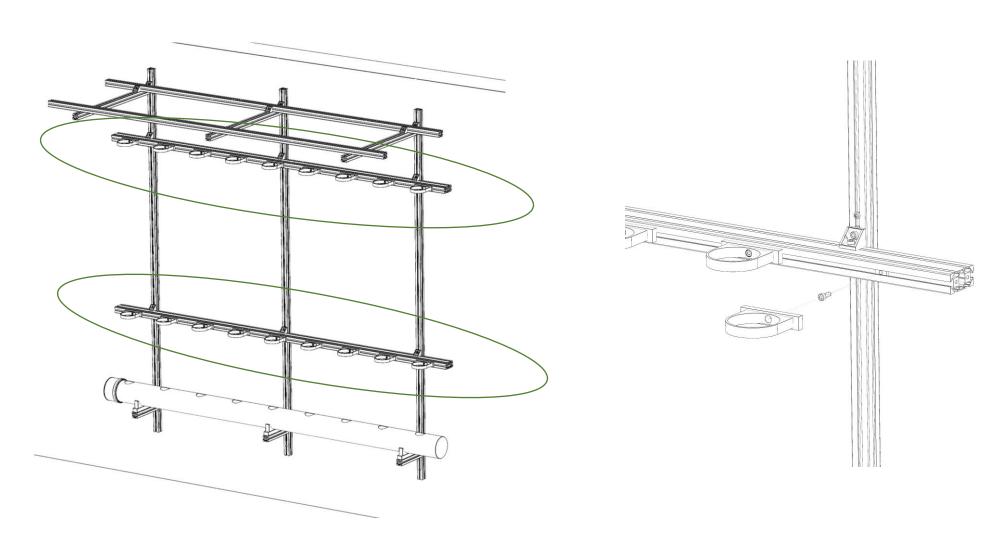

#### **Included parts**

**Root Stoppers** 

Pipe Clamps (Ø 110 mm)

GROW PIPES

Mount the vertical aluminum profiles on the wall. Use screws and wall plugs suitable for the specific wall (not included).

Mount the horizontal aluminum profiles and the feed pipe profiles