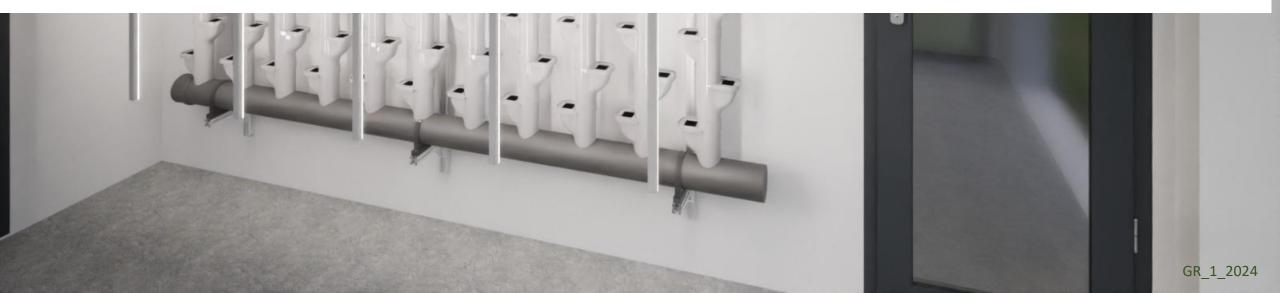

#### **Included parts**

**Root Stoppers** 

Pipe Clamps (Ø 110 mm)

GROW PIPES

Mount the vertical aluminum profiles on the wall. Use screws and wall plugs suitable for the specific wall (not included).

Mount the horizontal aluminum profiles and the feed pipe profiles