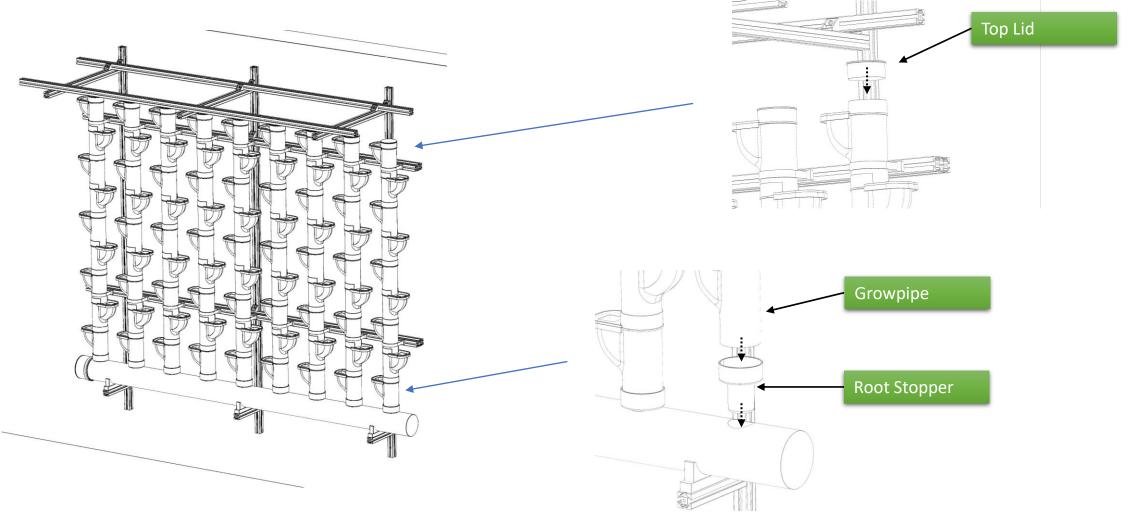

#### **Included parts**

**Root Stoppers** 

Pipe Clamps (Ø 110 mm)

GROW PIPES

Mount the vertical aluminum profiles on the wall. Use screws and wall plugs suitable for the specific wall (not included).

Mount the horizontal aluminum profiles and the feed pipe profiles