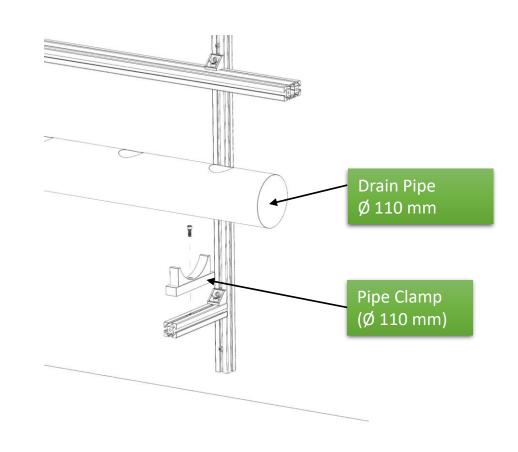

#### **Included parts**

**Root Stoppers** 

Pipe Clamps (Ø 110 mm)

GROW PIPES

Mount the vertical aluminum profiles on the wall. Use screws and wall plugs suitable for the specific wall (not included).

Mount the horizontal aluminum profiles and the feed pipe profiles