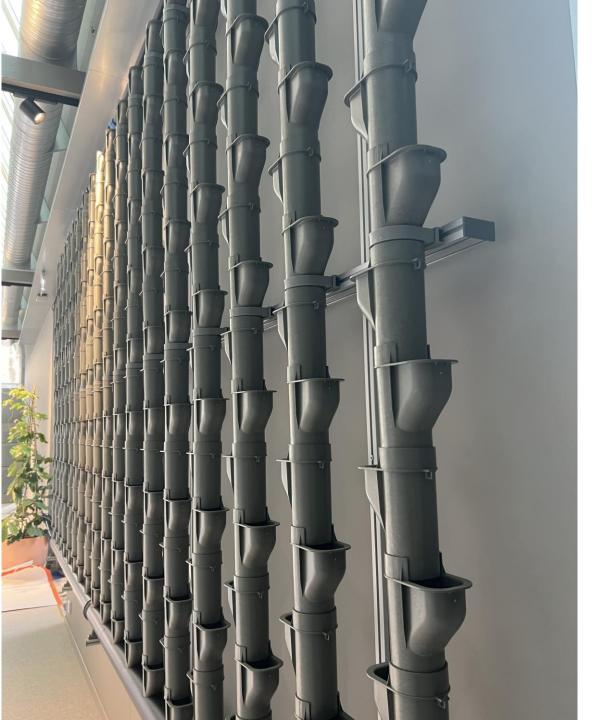

#### assembly guide

Welcome to the assembly manual for the GROW WALL SYSTEM, an adaptable and modular solution crafted to effortlessly when you would like to make use of the walls. This system fit into any indoor or outdoor environment. The pipes are assembled to a light aluminum frame structure that is then mounted to the wall.

#### **Included parts**

**Root Stoppers** 

Pipe Clamps (Ø 110 mm)

GROW PIPES

Mount the vertical aluminum profiles on the wall. Use screws and wall plugs suitable for the specific wall (not included).

Mount the horizontal aluminum profiles and the feed pipe profiles