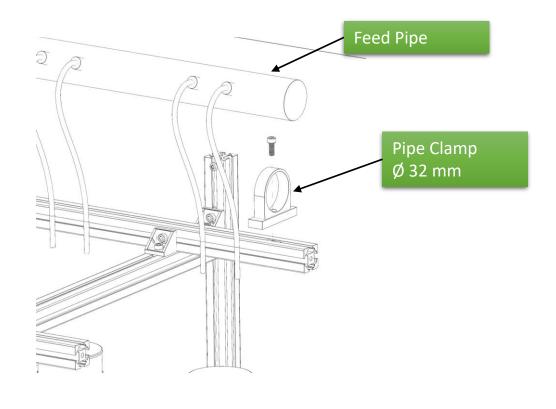

#### **Included parts**

**Root Stoppers** 

Pipe Clamps (Ø 110 mm)

GROW PIPES

Mount the vertical aluminum profiles on the wall. Use screws and wall plugs suitable for the specific wall (not included).

Mount the horizontal aluminum profiles and the feed pipe profiles