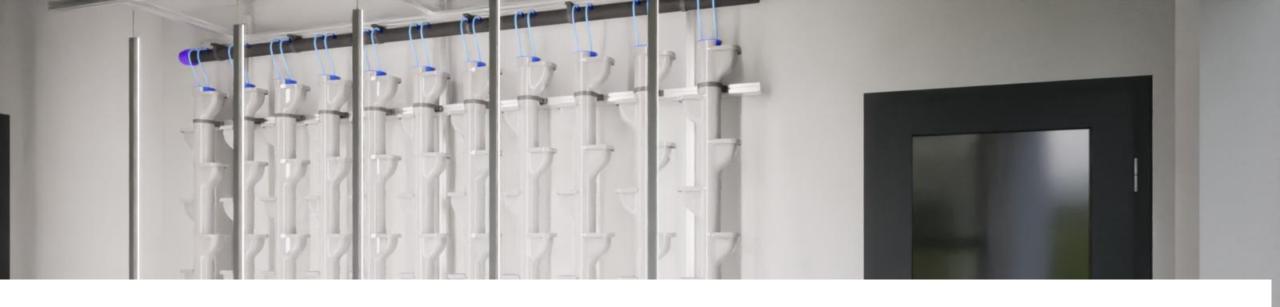

#### assembly guide

Welcome to the assembly manual for the GROW WALL SYSTEM, an adaptable and modular solution crafted to effortlessly when you would like to make use of the walls. This system fit into any indoor or outdoor environment. The pipes are assembled to a light aluminum frame structure that is then mounted to the wall.

#### **Included parts**

**Root Stoppers** 

Pipe Clamps (Ø 110 mm)

GROW PIPES

Mount the vertical aluminum profiles on the wall. Use screws and wall plugs suitable for the specific wall (not included).

Mount the horizontal aluminum profiles and the feed pipe profiles