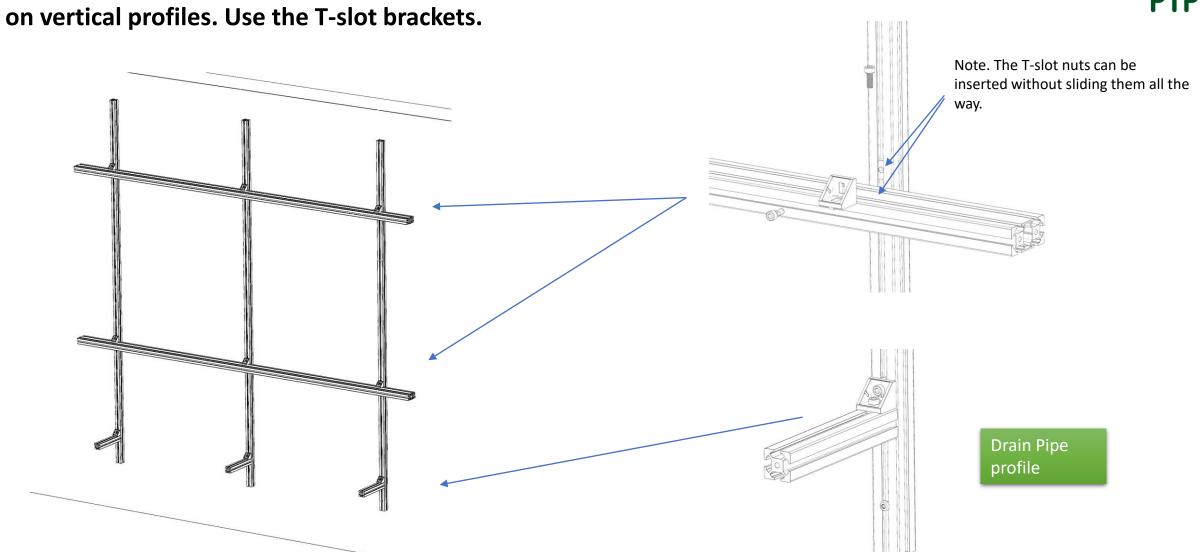

#### **Included parts**

**Root Stoppers** 

Pipe Clamps (Ø 110 mm)

GROW PIPES

Mount the vertical aluminum profiles on the wall. Use screws and wall plugs suitable for the specific wall (not included).

Mount the horizontal aluminum profiles and the feed pipe profiles