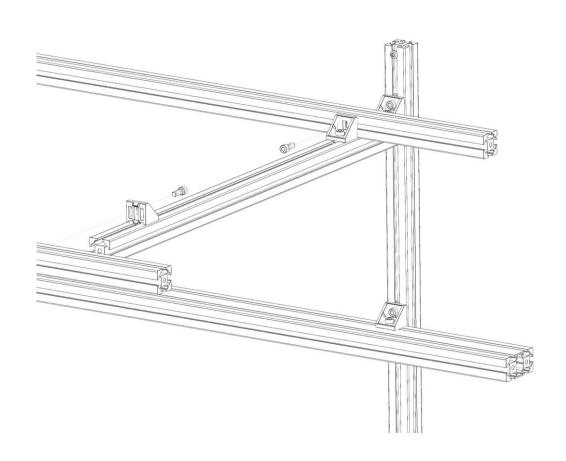

#### **Included parts**

**Root Stoppers** 

Pipe Clamps (Ø 110 mm)

GROW PIPES

Mount the vertical aluminum profiles on the wall. Use screws and wall plugs suitable for the specific wall (not included).

Mount the horizontal aluminum profiles and the feed pipe profiles