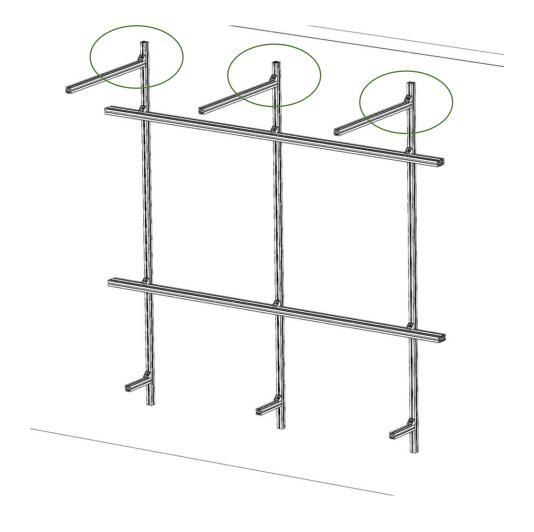

#### **Included parts**

**Root Stoppers** 

Pipe Clamps (Ø 110 mm)

GROW PIPES

Mount the vertical aluminum profiles on the wall. Use screws and wall plugs suitable for the specific wall (not included).

Mount the horizontal aluminum profiles and the feed pipe profiles