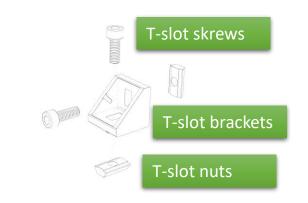

#### **Included parts**

**Root Stoppers** 

Pipe Clamps (Ø 110 mm)

GROW PIPES

Mount the vertical aluminum profiles on the wall. Use screws and wall plugs suitable for the specific wall (not included).

Mount the horizontal aluminum profiles and the feed pipe profiles