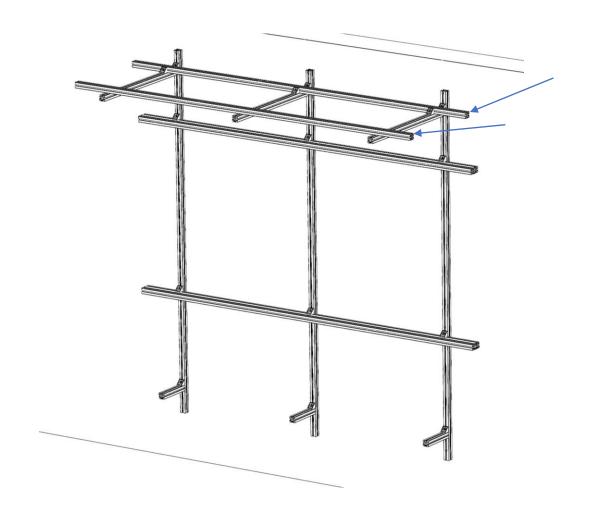

#### **Included parts**

**Root Stoppers** 

Pipe Clamps (Ø 110 mm)

GROW PIPES

Mount the vertical aluminum profiles on the wall. Use screws and wall plugs suitable for the specific wall (not included).

Mount the horizontal aluminum profiles and the feed pipe profiles