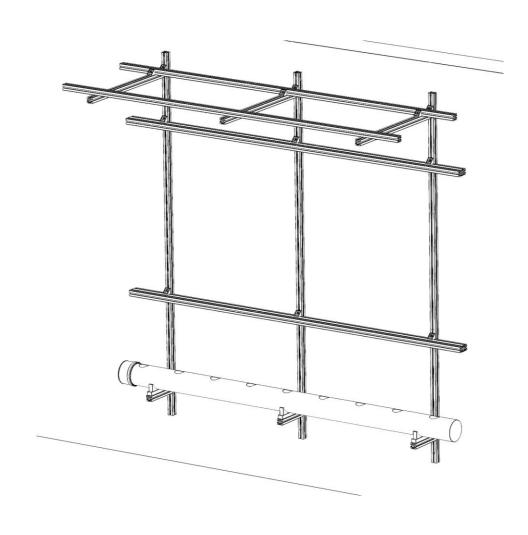

#### **Included parts**

**Root Stoppers** 

Pipe Clamps (Ø 110 mm)

GROW PIPES

Mount the vertical aluminum profiles on the wall. Use screws and wall plugs suitable for the specific wall (not included).

Mount the horizontal aluminum profiles and the feed pipe profiles