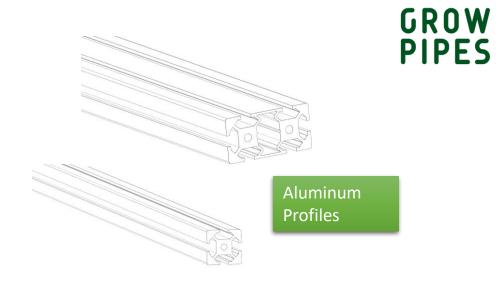

#### **Included parts**

**Root Stoppers** 

Pipe Clamps (Ø 110 mm)

GROW PIPES

Mount the vertical aluminum profiles on the wall. Use screws and wall plugs suitable for the specific wall (not included).

Mount the horizontal aluminum profiles and the feed pipe profiles