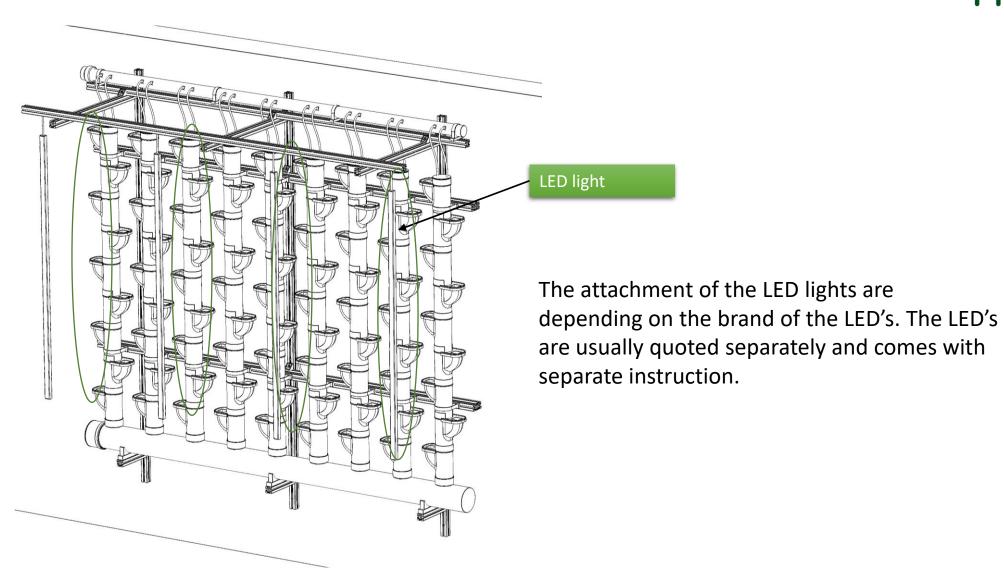

#### **Included parts**

**Root Stoppers** 

Pipe Clamps (Ø 110 mm)

GROW PIPES

Mount the vertical aluminum profiles on the wall. Use screws and wall plugs suitable for the specific wall (not included).

Mount the horizontal aluminum profiles and the feed pipe profiles